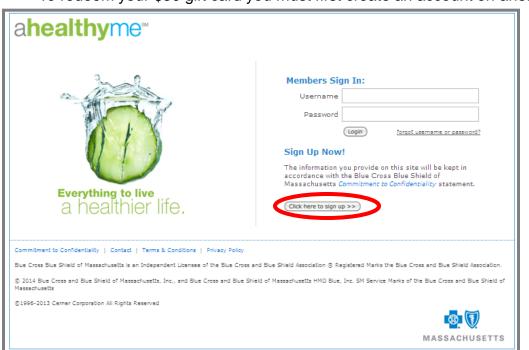

To redeem your \$50 gift card you must first create an account on ahealthyme.

#### Create an account:

- 1 Go to: www.ahealthyme.com/login\*
- Under "Sign up now!", click on

#### Click here to sign up

Follow steps to register (next slide)