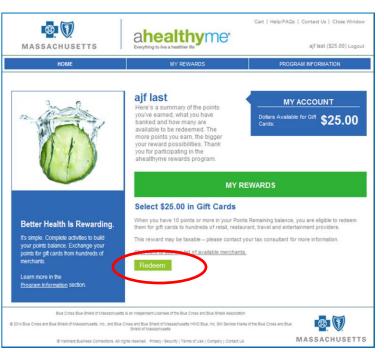

## Redeeming your \$50 Gift Card

You will see the tracker widget on the ahealthyme homepage

Click redeem to be taken to the redemption center.

Participants in Gateway Health Group's Incentive Program may purchase (1) \$50 gift card when they earn a total of 50 points on ahealthyme. Once you click "Redeem" under the Rewards Tracker you will see this Gift Card Redemption Center landing page.