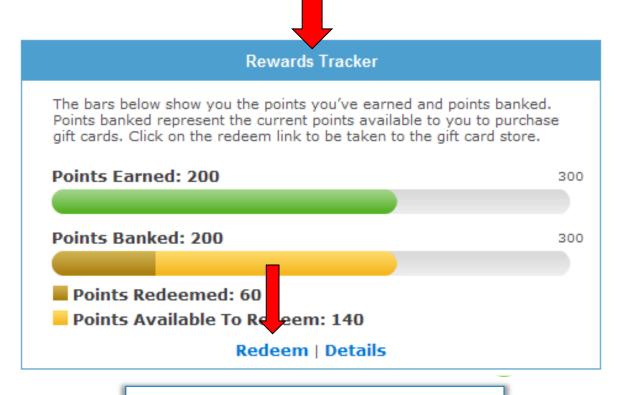

## Redeeming your \$50 Gift Card

You will see the tracker widget on the ahealthyme homepage

Click redeem to be taken to the redemption center.

## Participant Experience

HEALTH ASSESSIENT

TRACK YOUR PROGRESS

WELLNESS WORKSHOPS

The bare below show you the points you've earned and points banked. Points banked represent the current points available to you to purchase gift cards. Click on the widearn link to be taken to the gift cards. Click on the widearn link to be taken to the gift cards. Click on the widearn link to be taken to the gift cards. Click on the widearn link to be taken to the gift cards. Click on the widearn link to be taken to the gift cards. Click on the widearn link to be taken to the gift cards. Click on the widearn link to be taken to the gift cards. Click on the widearn link to be taken to the gift cards. Click on the widearn link to be taken to the gift cards. Click on the widearn link to be taken to the gift cards. Click on the widearn link to be taken to the gift cards. Click on the widearn link to be taken to the gift cards. Click on the widearn link to be taken to the gift cards. Click on the widearn link to be taken to the gift cards. Click on the widearn link to be taken to the gift cards. Click on the widearn link to be taken to the gift cards. Click on the widearn link to be taken to the gift cards. Click on the widearn link to be taken to the gift cards. Click on the widearn link to be taken to the gift cards. Click on the widearn link to be taken to the gift cards. Click on the widearn link to be taken to the gift cards. Click on the widearn link to be taken to the gift cards. Click on the widearn link to be taken to the gift cards. Click on the widearn link to be taken to the gift cards. Click on the widearn link to be taken to the gift cards. Click on the widearn link to be taken to the gift cards. Click on the widearn link to be taken to the gift cards. Click on the widearn link to be taken to the gift cards. Click on the widearn link to be taken to the gift cards. Click on the widearn link to be taken to