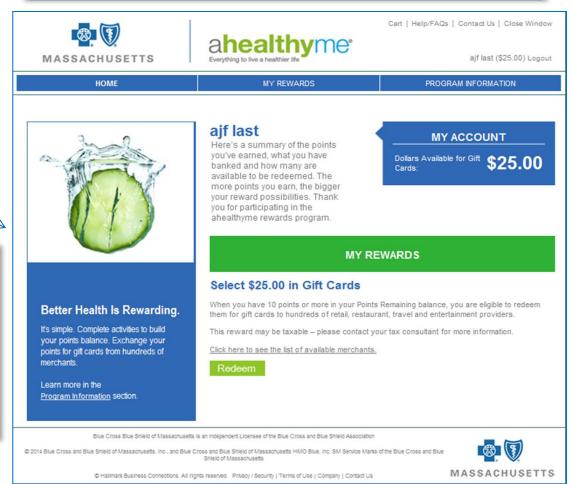

Participants in Gateway Health Group's Incentive Program may purchase (1) \$50 gift card when they earn a total of 50 points on ahealthyme. Once you click "Redeem" under the Rewards Tracker you will see this Gift Card Redemption Center landing page.