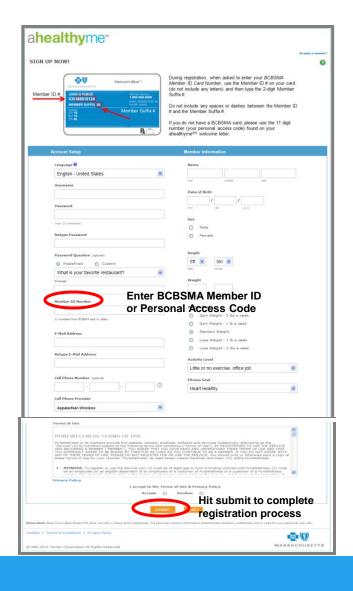

#### Create an account (cont.):

- Complete the site registration form. You will need either your BCBSMA member number (do not include the letters preceding the 11-digit number) OR your personal access code that was mailed to you (non BCBSMA members only)
- To receive text message reminders, provide your cell number and select cell phone provider
- Read and agree to the Terms of Use and Privacy Policy and hit the submit button
- Once you hit submit you'll be taken to the ahealthyme homepage